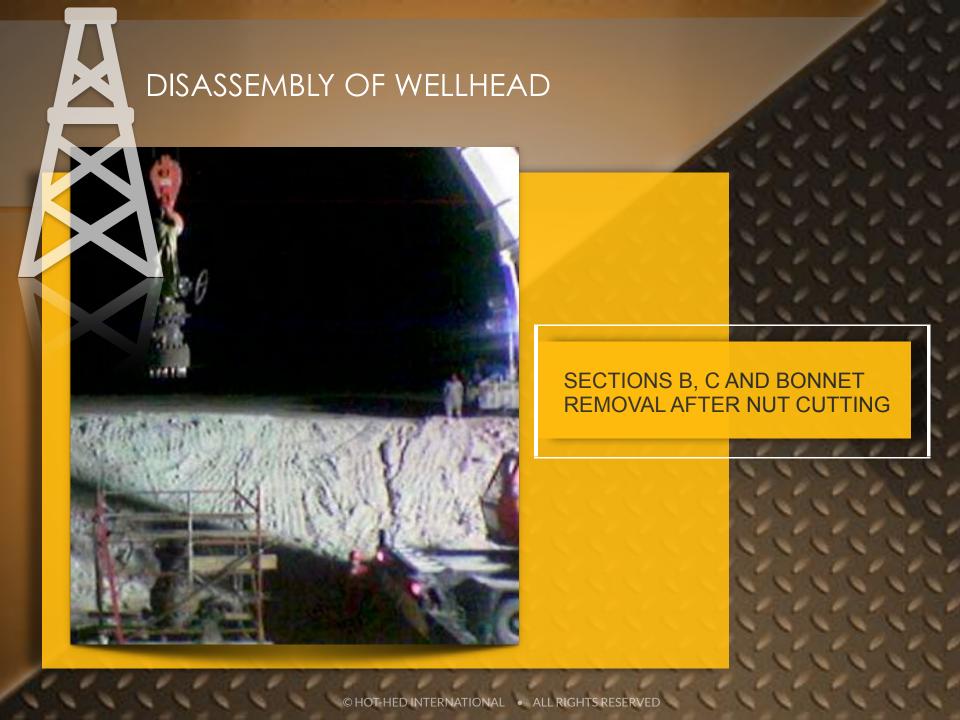

# WELLHEAD & CHRISTMAS TREE COMPLETION SYSTEM REHABILITATION PROJECT PREPARATION

ASSEMBLY SAND BLASTED BEFORE DISASSEMBLY AND REMOVAL