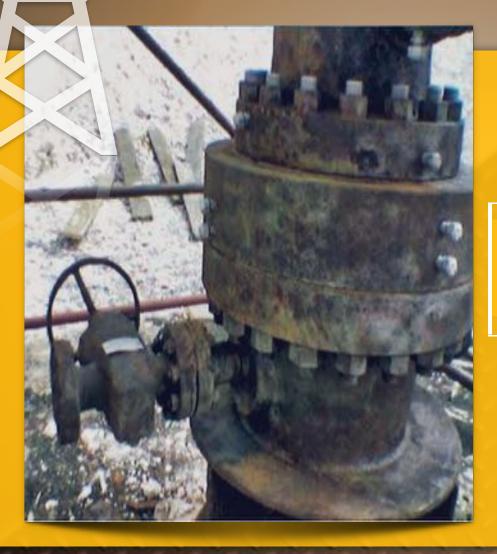

nt onto this worksite with minimal equipment - only a crane, portable welding equipment, electrical generation equipment and compression tools - and completed the task without the need of utilizing a derrick.

Our client was ultimately very pleased with the outcome of this Wellhead and Christmas Tree Completion System Rehabilitation project and have since contracted Rawabi Hot-Hed® / Hot-Hed® Middle East to carry out several more onsite projects of this type.

By completing this project without the use of a derrick, Rawabi Hot-Hed® / Hot-Hed® Middle East saved our Client a great deal of time and financial resources.



# WELLHEAD & CHRISTMAS TREE COMPLETION SYSTEM REHABILITATION PROJECT PREPARATION



ASSEMBLY SAND BLASTED BEFORE DISASSEMBLY AND REMOVAL

## INSPECTING WELLHEAD COMPONENTS



CLOSE-UP OF EXTENSIVE CORROSION



# EXTENDING CASING & WELLHEAD INSTALLATION



ADDING THE 9-5/8" CASING EXTENSION AND 13-5/8" CASING EXTENSION THEN INSTALLING 18-5/8" WELLHEAD

# PREPARING FOR CHRISTMAS TREE INSTALLATION



NDT INSPECTED AND READY FOR CHRISTMAS TREE

### CHRISTMAS TREE INSTALLED



XMAS TREE INSTALLATION COMPLETED AND READY FOR FINAL TESTING

### PRESSURE TESTING



FINAL HYDRAULIC PRESSURE TEST

















INCREASING CLIENTS'
SAFETY, REVENUE &
PRODUCTION FOR NEARLY
50 YEARS

24 OFFICES WORLDWIDE



HER PROPERTY OF CORDAN SOURCE SHOPLES CONTACTS





HOT-HED MEXICO



Pressurized Hot Work Habitat™ Press-Test™ Wellhead Pressure Test Hot-Hed® Preheater/Postheater System Hot-Bev'lr® Conductor & Casing Cutter Hot-Chek® Weld Integrity Testing System Hot-Jnt® Pipe & Cas