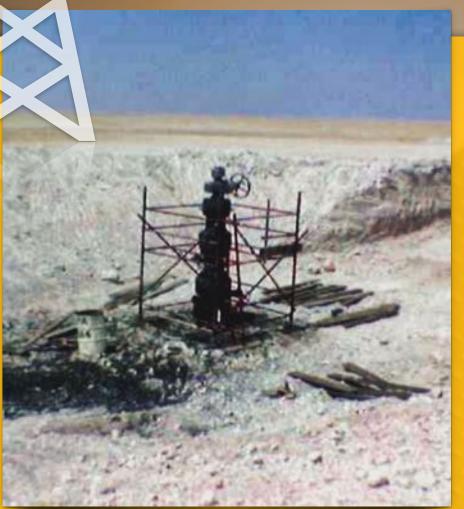

### HOT-HED® MIDDLE EAST - SAUDI ARABIA

P.O. Box 30613 Al - Khobar 31952 Kingdom of Saudi Arabia

+966 3 814 0375

+966 3 814 0378

✓ arabia@hot-hed.com

WELLHEAD REHABILITATION PROJECT OVERVIEW

In March 2005, one of the largest petroleum and natural gas companies in the Middle East had decided to re-explore an older oil well that they had neglected for many years.

Rawabi Hot-Hed® was asked what could be done to help recover the old, non-functional, out-dated well equipment which our client had on location and install a newer, more suitable stack on the head of the old oil well. Having been left without care for many years in the Saudi Arabian Desert, the oil well had seriously deteriorated & presented multiple challenges.