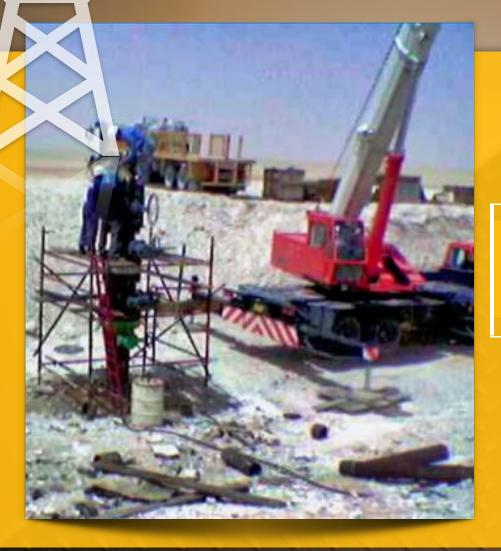

### HOT-HED® MIDDLE EAST - SAUDI ARABIA

P.O. Box 30613 Al - Khobar 31952 Kingdom of Saudi Arabia

+966 3 814 0375

+966 3 814 0378

✓ arabia@hot-hed.com

WELLHEAD REHABILITATION PROJECT OVERVIEW

In March 2005, one of the largest petroleum and natural gas companies in the Middle East had decided to re-explore an older oil well that they had neglected for many years.

Rawabi Hot-Hed® was asked what could be done to help recover the old, non-functional, out-dated well equipment which our client had on location and install a newer, more suitable stack on the head of the old oil well. Having been left without care for many years in the Saudi Arabian Desert, the oil well had seriously deteriorated & presented multiple challenges.

Rawabi Hot-Hed® crews went onto this worksite with minimal equipment - only a crane, portable welding equipment, electrical generation equipment and compression tools - and completed the task without the need of utilizing a derrick.