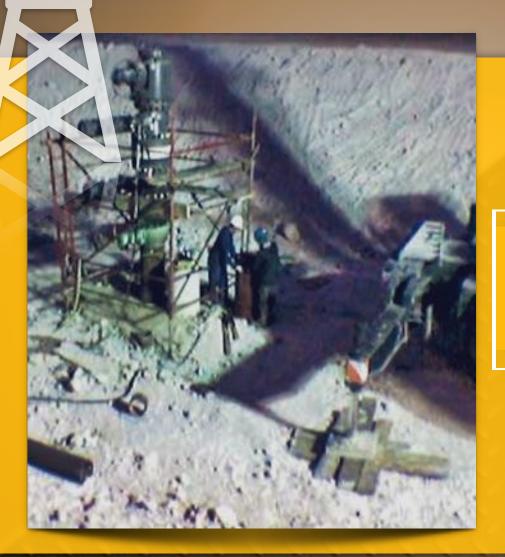

# EXTENDING CASING & WELLHEAD INSTALLATION

ADDING THE 9-5/8" CASING EXTENSION AND 13-5/8" CASING EXTENSION THEN INSTALLING 18-5/8" WELLHEAD