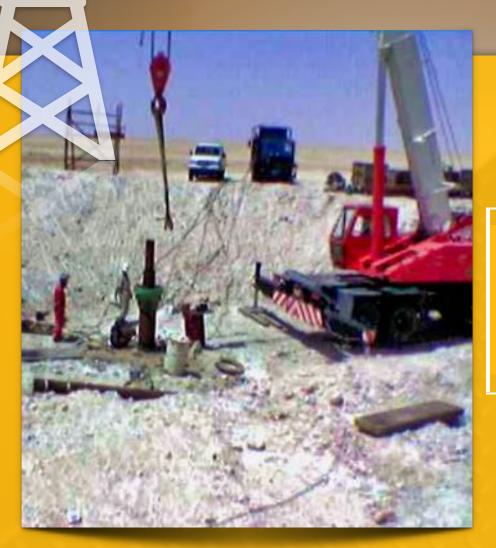

Rawabi Hot-Hed® crews went onto this worksite with minimal equipment - only a crane, portable welding equipment, electrical generation equipment and compression tools - and completed the task without the need of utilizing a derrick.